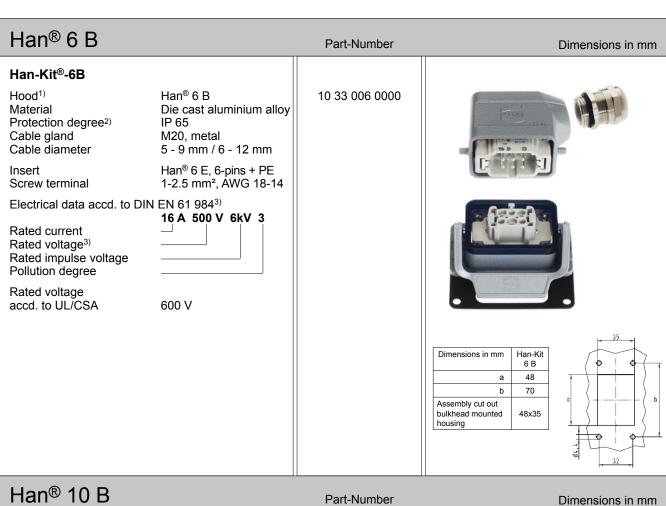

## Han-Kit<sup>®</sup>

| Economical and Reliable Connections - 1 Kit per Package - Easy Choice for You!        |                                                                                                                                                                                                              |                                                                                                                              |  |
|---------------------------------------------------------------------------------------|--------------------------------------------------------------------------------------------------------------------------------------------------------------------------------------------------------------|------------------------------------------------------------------------------------------------------------------------------|--|
| Specifications<br>VDE 0110 Table for clearance and                                    | General Remarks:<br>It is the user's responsibility to check<br>whether the componenets belonging                                                                                                            | Note<br>Connectors should not be cou-                                                                                        |  |
| creepage distances<br>DIN EN 61 984<br>VDE 0627 Connectors<br>Safety requirements and | to these kits comply with different<br>regulations from those stated in spe-<br>cial fields of application which we are<br>unable to foresee.                                                                | pled or decoupled under electri-<br>cal load.<br>Connectors of the same or                                                   |  |
| Tests<br><b>Standards</b><br>DIN EN 175 301-801                                       | We reserve the right to modify designs<br>in order to improve quality and keep<br>pace with technological requirements                                                                                       | different series being mounted<br>side by side may be protected<br>against incorrect mating by the<br>use of coding options. |  |
| <b>Approvals</b><br>UL, CSA, SEV for inserts                                          | in production.<br>No part of this information leaflet must<br>be reproduced in any form (print, pho-<br>tocopy, microfilm or any other process)                                                              |                                                                                                                              |  |
| Certified accd. to EN ISO 9001<br>in design/ development, production,                 | processed, duplicated or distributed by<br>means of electronc systems without<br>the written permission of HARTING<br>ELectric GmbH & Co. KG, Espelkamp<br>(Copyright Law, Fair Trading Law, Civil<br>Code). |                                                                                                                              |  |
| installation and service.                                                             | We are bound by the German version only.                                                                                                                                                                     |                                                                                                                              |  |
| Han <sup>®</sup> 3 A                                                                  | Connector Set Up                                                                                                                                                                                             | Han <sup>®</sup> 10 B                                                                                                        |  |
|                                                                                       | Cable Gland                                                                                                                                                                                                  |                                                                                                                              |  |
|                                                                                       | Hood                                                                                                                                                                                                         | HARTING                                                                                                                      |  |
|                                                                                       |                                                                                                                                                                                                              |                                                                                                                              |  |
|                                                                                       | Male contacts                                                                                                                                                                                                |                                                                                                                              |  |
|                                                                                       | Male insert                                                                                                                                                                                                  |                                                                                                                              |  |
|                                                                                       | Female insert                                                                                                                                                                                                |                                                                                                                              |  |
|                                                                                       | Female contacts                                                                                                                                                                                              |                                                                                                                              |  |
|                                                                                       | Bulkhead mounted housing                                                                                                                                                                                     |                                                                                                                              |  |