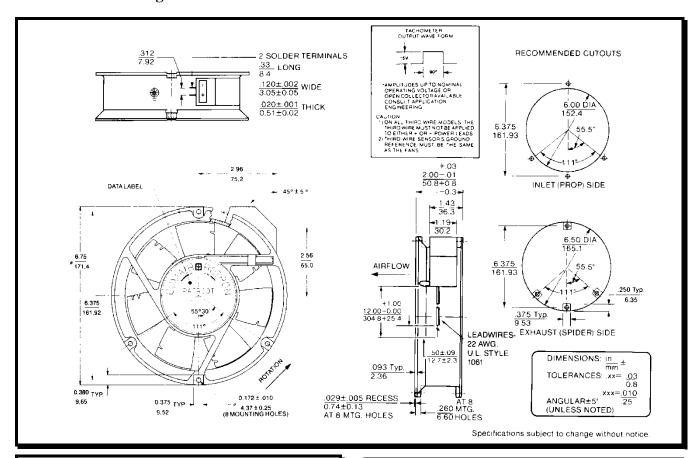

# **SPECIFICATIONS**

(RoHS Compliant)

**Model Number:** PQ24B4 **Part Number:** 19031084A





#### **Mechanical Drawing:**



# **Motor:**

Nominal Voltage = 24 vdcOperating Voltage Range = 12 - 28 vdcNominal Running Current = 1.00 ampsLocked Rotor Current = 2.00 amps **Running Power** = 24 watts Average Speed = 3500 RPM**Bearings** = BallAir Flow = 235 CFMAcoustic = 51.2 dBA

### **Construction:**

Venturi: Single Piece, Die-Cast Aluminum, Black

Propeller: Plastic, Black, UL 94V-0

#### Life Expectancy:

This fan is designed for continuous duty life of 75,000 hours at 40°C.

#### Additional Features:

Brushless DC Motor Polarity Protected Locked Rotor Protection Automatic Restart Capability

Operating Temperature: -10°C to 70°C Storage Temperature: -40°C to 85°C

# **Termination:**

0.110" Terminals (2)

# **Agency Approvals:**

UL. CE