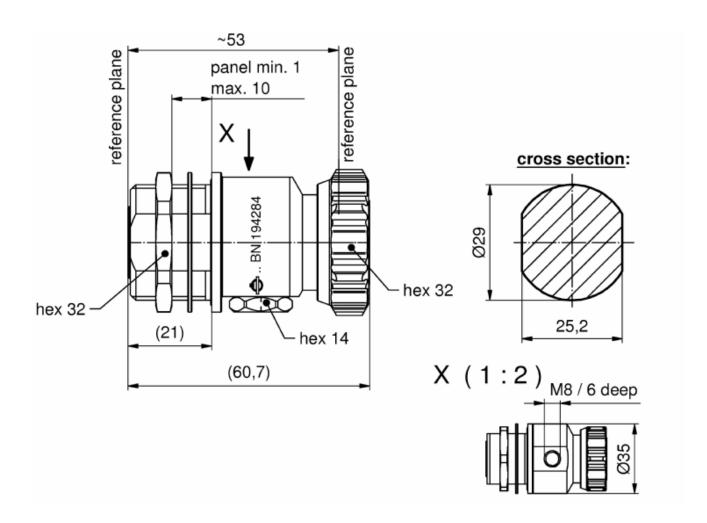

ega$ )

Frequency range: 0 to 1000 MHz / >1000 to 2500 MHz

**VSWR**  $^{2)}$ :  $\leq 1.06$  /  $\leq 1.20$ 

Applicable arrestors: static sparkover voltage

90 / 230 / 600 / 1000 V others on request

Insertion loss:  $\leq 0.1 \text{ dB}$ 

Materials and surfaces:

Inner conductor brass / silver plated
Outer conductor brass / silver plated

Other metal parts brass / bright nickel plated

Insulation PTFE

Sealing silicone rubber

**Degree of protection:** IP 67 (in mated condition)

Operating temperature: -40°C to +85 °C

Weight: approx. 270 g

**Standards:** CECC 22190; IEC 60169-4

1) Delivered without arrestor

2) Valid only with inserted arrestors indicated by SPINNER

Appendix:

**Dimensions** 



Block diagram with arrestor inserted

Surge Protector: BN194284



## **Dimensions:**



(dimensions in mm) modifications reserved