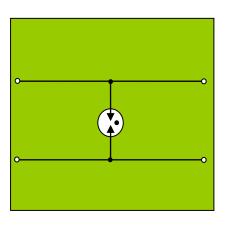

1) Delivered without arrestor

2) Valid only with inserted arrestors indicated by SPINNER

Appendix:

**Dimensions** 

Block diagram with arrestor inserted

Surge Protector: BN194284