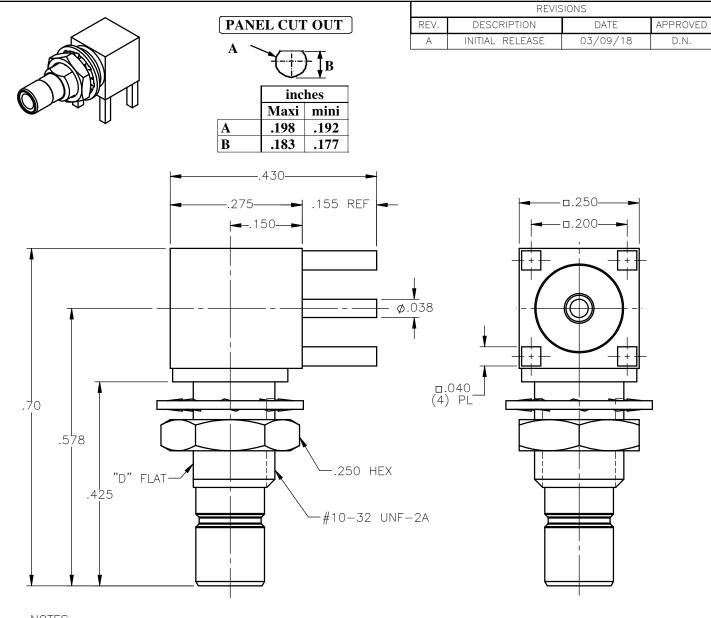

| UNLESS OTHERWISE SPECIFIED<br>DIMENSIONS ARE IN INCHES<br>TOLERANCES ON |       | DWN: DATE D.N. 03/09/18 CHKD: DATE |              | Property of Radiall This document cannot be reproduced or communicated to a third party without prior veritten permission of RADIALL.                                                                                                                                                                                                                                                                                                                                                                                                                                                                                                                                                                                                                                                                                                                                                                                                                                                                                                                                                                                                                                                                                                                                                                                                                                                                                                                                                                                                                                                                                                                                                                                                                                                                                                                                                                                                                                                                                                                                                                                          |
|-------------------------------------------------------------------------|-------|------------------------------------|--------------|--------------------------------------------------------------------------------------------------------------------------------------------------------------------------------------------------------------------------------------------------------------------------------------------------------------------------------------------------------------------------------------------------------------------------------------------------------------------------------------------------------------------------------------------------------------------------------------------------------------------------------------------------------------------------------------------------------------------------------------------------------------------------------------------------------------------------------------------------------------------------------------------------------------------------------------------------------------------------------------------------------------------------------------------------------------------------------------------------------------------------------------------------------------------------------------------------------------------------------------------------------------------------------------------------------------------------------------------------------------------------------------------------------------------------------------------------------------------------------------------------------------------------------------------------------------------------------------------------------------------------------------------------------------------------------------------------------------------------------------------------------------------------------------------------------------------------------------------------------------------------------------------------------------------------------------------------------------------------------------------------------------------------------------------------------------------------------------------------------------------------------|
| DECIMAL                                                                 | ANGLE | C.E. 03/09/18                      |              | RIGHT ANGLE MALE JACK                                                                                                                                                                                                                                                                                                                                                                                                                                                                                                                                                                                                                                                                                                                                                                                                                                                                                                                                                                                                                                                                                                                                                                                                                                                                                                                                                                                                                                                                                                                                                                                                                                                                                                                                                                                                                                                                                                                                                                                                                                                                                                          |
|                                                                         |       | APVD: DATE                         | 31110        | BULKHEAD MOUNT                                                                                                                                                                                                                                                                                                                                                                                                                                                                                                                                                                                                                                                                                                                                                                                                                                                                                                                                                                                                                                                                                                                                                                                                                                                                                                                                                                                                                                                                                                                                                                                                                                                                                                                                                                                                                                                                                                                                                                                                                                                                                                                 |
|                                                                         |       | J.M. 03/09/18                      |              | P.C.B. RECEPTACLE                                                                                                                                                                                                                                                                                                                                                                                                                                                                                                                                                                                                                                                                                                                                                                                                                                                                                                                                                                                                                                                                                                                                                                                                                                                                                                                                                                                                                                                                                                                                                                                                                                                                                                                                                                                                                                                                                                                                                                                                                                                                                                              |
| REFERENCE:                                                              |       | MATERIALS & FINISHES:              | SIZE FSCM NO | the state of the s |
| ORIGINATED: D.N.                                                        |       | SEE NOTES                          | A 19505      | 2110-1511-000 🗚                                                                                                                                                                                                                                                                                                                                                                                                                                                                                                                                                                                                                                                                                                                                                                                                                                                                                                                                                                                                                                                                                                                                                                                                                                                                                                                                                                                                                                                                                                                                                                                                                                                                                                                                                                                                                                                                                                                                                                                                                                                                                                                |
| DATE: 03/09/18                                                          |       |                                    | SCALE 5:1    | THIRD ANGLE SHEET 1 OF 1                                                                                                                                                                                                                                                                                                                                                                                                                                                                                                                                                                                                                                                                                                                                                                                                                                                                                                                                                                                                                                                                                                                                                                                                                                                                                                                                                                                                                                                                                                                                                                                                                                                                                                                                                                                                                                                                                                                                                                                                                                                                                                       |