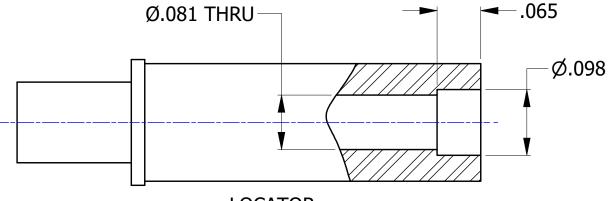

## **DATAPLATE**

| <u>LOCATOR</u>                                                                                                                                                                                                                                                                                                         |                                                                                                                                                                                                              | MATERIAL |                      | ITEM PART NO.                                                               |                           | QTY. | Y. DESCRIPTION / REMARKS |                                                               |              |            |
|------------------------------------------------------------------------------------------------------------------------------------------------------------------------------------------------------------------------------------------------------------------------------------------------------------------------|--------------------------------------------------------------------------------------------------------------------------------------------------------------------------------------------------------------|----------|----------------------|-----------------------------------------------------------------------------|---------------------------|------|--------------------------|---------------------------------------------------------------|--------------|------------|
|                                                                                                                                                                                                                                                                                                                        |                                                                                                                                                                                                              | N/A      | DRN.<br>DU<br>CHK'D. |                                                                             | DATE<br>8/18/1995<br>DATE | P    |                          | DANIELS MANUFACTUI<br>ORLANDO, FLORIDA<br>CAGE 11851          | RING CORF    | ) <u>.</u> |
| RESTRICTED & CONFIDENTIAL  CONFIDENTIAL PROPERTY OF DANIELS MANUFACTURING CORP. NOT TO BE DISCLOSED TO OTHERS. REPRODUCTION OR USED FOR ANY OTHER PURPOSE EXCEPT AS AUTHORIZED IN WRITING BY DANIELS MANUFACTURING. MUST BE RETURNED TO DANIELS MANUFACTURING CORP. ON COMPLETION OF ORDER OR PURPOSES FOR WHICH LENT. | NTIAL PROPERTY OF DANIELS MANUFACTURING CORP. NOT TO BE DISCLOSED TO REPRODUCTION OR USED FOR ANY OTHER PURPOSE EXCEPT AS AUTHORIZED IN BY DANIELS MANUFACTURING. MUST BE RETURNED TO DANIELS MANUFACTURING. |          | DRAWIN<br>DM         | NOTE: THIS DRAWING IS AN OUTLINE DRAWING OF THE RESPECTIVE DMC PART NUMBER  |                           |      |                          | POSITIONER<br>(M22520/7-08)<br><sub>50</sub> ENVELOPE DRAWING |              |            |
| CREATED FROM AN INVENTOR MODEL. CHANGES MUST BE REFLECTED IN THE 3D PART                                                                                                                                                                                                                                               | FINISH                                                                                                                                                                                                       | N/A      | PART N               | ATED. ACTUAL DMC<br>IUMBER IS CAD PART<br>IMBER WITHOUT<br>IE "-ENV" SUFFIX | CAD PART<br>HOUT          | SIZE | SCALE                    | 86-7-ENV                                                      | SHEET 1 OF 1 |            |
| DO NOT SCALE DRAWING                                                                                                                                                                                                                                                                                                   |                                                                                                                                                                                                              |          |                      |                                                                             | 71127                     | В    |                          | 86-7                                                          |              | 2          |