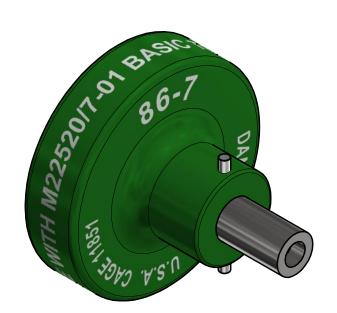

## **DATAPLATE**

| <u>LOCATOR</u>                                                                                                                                                                                                                                                                                                         |                                                                                                                                                                                                              | MATERIAL |                      | ITEM PART NO.                                                               |                           | QTY. | Y. DESCRIPTION / REMARKS |                                                               |              |            |
|------------------------------------------------------------------------------------------------------------------------------------------------------------------------------------------------------------------------------------------------------------------------------------------------------------------------|--------------------------------------------------------------------------------------------------------------------------------------------------------------------------------------------------------------|----------|----------------------|-----------------------------------------------------------------------------|---------------------------|------|--------------------------|---------------------------------------------------------------|--------------|------------|
|                                                                                                                                                                                                                                                                                                                        |                                                                                                                                                                                                              | N/A      | DRN.<br>DU<br>CHK'D. |                                                                             | DATE<br>8/18/1995<br>DATE | P    |                          | DANIELS MANUFACTUI<br>ORLANDO, FLORIDA<br>CAGE 11851          | RING CORF    | ) <u>.</u> |
| RESTRICTED & CONFIDENTIAL  CONFIDENTIAL PROPERTY OF DANIELS MANUFACTURING CORP. NOT TO BE DISCLOSED TO OTHERS. REPRODUCTION OR USED FOR ANY OTHER PURPOSE EXCEPT AS AUTHORIZED IN WRITING BY DANIELS MANUFACTURING. MUST BE RETURNED TO DANIELS MANUFACTURING CORP. ON COMPLETION OF ORDER OR PURPOSES FOR WHICH LENT. | NTIAL PROPERTY OF DANIELS MANUFACTURING CORP. NOT TO BE DISCLOSED TO REPRODUCTION OR USED FOR ANY OTHER PURPOSE EXCEPT AS AUTHORIZED IN BY DANIELS MANUFACTURING. MUST BE RETURNED TO DANIELS MANUFACTURING. |          | DRAWIN<br>DM         | NOTE: THIS DRAWING IS AN OUTLINE DRAWING OF THE RESPECTIVE DMC PART NUMBER  |                           |      |                          | POSITIONER<br>(M22520/7-08)<br><sub>50</sub> ENVELOPE DRAWING |              |            |
| CREATED FROM AN INVENTOR MODEL. CHANGES MUST BE REFLECTED IN THE 3D PART                                                                                                                                                                                                                                               | FINISH                                                                                                                                                                                                       | N/A      | PART N               | ATED. ACTUAL DMC<br>IUMBER IS CAD PART<br>IMBER WITHOUT<br>IE "-ENV" SUFFIX | CAD PART<br>HOUT          | SIZE | SCALE                    | 86-7-ENV                                                      | SHEET 1 OF 1 |            |
| DO NOT SCALE DRAWING                                                                                                                                                                                                                                                                                                   |                                                                                                                                                                                                              |          |                      |                                                                             | 71127                     | В    |                          | 86-7                                                          |              | 2          |