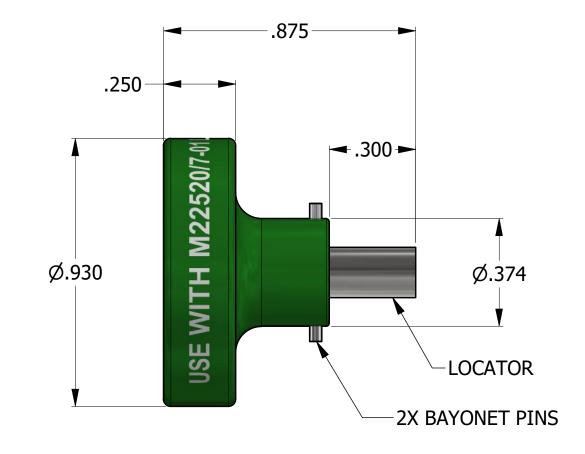

## **DATAPLATE**

| <u>LOCATOR</u>                                                                                                                                                                                                                                                                                                         |                                                                                                                                                                                                              | MATERIAL |                      | ITEM PART NO.                                                               |                           | QTY. | Y. DESCRIPTION / REMARKS |                                                               |              |            |
|------------------------------------------------------------------------------------------------------------------------------------------------------------------------------------------------------------------------------------------------------------------------------------------------------------------------|--------------------------------------------------------------------------------------------------------------------------------------------------------------------------------------------------------------|----------|----------------------|-----------------------------------------------------------------------------|---------------------------|------|--------------------------|---------------------------------------------------------------|--------------|------------|
|                                                                                                                                                                                                                                                                                                                        |                                                                                                                                                                                                              | N/A      | DRN.<br>DU<br>CHK'D. |                                                                             | DATE<br>8/18/1995<br>DATE | P    |                          | DANIELS MANUFACTUI<br>ORLANDO, FLORIDA<br>CAGE 11851          | RING CORF    | ) <u>.</u> |
| RESTRICTED & CONFIDENTIAL  CONFIDENTIAL PROPERTY OF DANIELS MANUFACTURING CORP. NOT TO BE DISCLOSED TO OTHERS. REPRODUCTION OR USED FOR ANY OTHER PURPOSE EXCEPT AS AUTHORIZED IN WRITING BY DANIELS MANUFACTURING. MUST BE RETURNED TO DANIELS MANUFACTURING CORP. ON COMPLETION OF ORDER OR PURPOSES FOR WHICH LENT. | NTIAL PROPERTY OF DANIELS MANUFACTURING CORP. NOT TO BE DISCLOSED TO REPRODUCTION OR USED FOR ANY OTHER PURPOSE EXCEPT AS AUTHORIZED IN BY DANIELS MANUFACTURING. MUST BE RETURNED TO DANIELS MANUFACTURING. |          | DRAWIN<br>DM         | NOTE: THIS DRAWING IS AN OUTLINE DRAWING OF THE RESPECTIVE DMC PART NUMBER  |                           |      |                          | POSITIONER<br>(M22520/7-08)<br><sub>50</sub> ENVELOPE DRAWING |              |            |
| CREATED FROM AN INVENTOR MODEL. CHANGES MUST BE REFLECTED IN THE 3D PART                                                                                                                                                                                                                                               | FINISH                                                                                                                                                                                                       | N/A      | PART N               | ATED. ACTUAL DMC<br>IUMBER IS CAD PART<br>IMBER WITHOUT<br>IE "-ENV" SUFFIX | CAD PART<br>HOUT          | SIZE | SCALE                    | 86-7-ENV                                                      | SHEET 1 OF 1 |            |
| DO NOT SCALE DRAWING                                                                                                                                                                                                                                                                                                   |                                                                                                                                                                                                              |          |                      |                                                                             | 71127                     | В    |                          | 86-7                                                          |              | 2          |