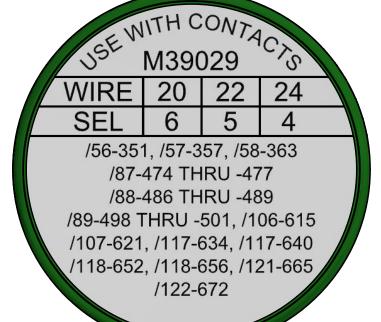

## **DATAPLATE**

| <u>LOCATOR</u>                                                                                                                                                                                                                                                                                                         |                                                                                                                                                                                                              | MATERIAL |                      | ITEM PART NO.                                                               |                           | QTY. | Y. DESCRIPTION / REMARKS |                                                               |              |            |
|------------------------------------------------------------------------------------------------------------------------------------------------------------------------------------------------------------------------------------------------------------------------------------------------------------------------|--------------------------------------------------------------------------------------------------------------------------------------------------------------------------------------------------------------|----------|----------------------|-----------------------------------------------------------------------------|---------------------------|------|--------------------------|---------------------------------------------------------------|--------------|------------|
|                                                                                                                                                                                                                                                                                                                        |                                                                                                                                                                                                              | N/A      | DRN.<br>DU<br>CHK'D. |                                                                             | DATE<br>8/18/1995<br>DATE | P    |                          | DANIELS MANUFACTUI<br>ORLANDO, FLORIDA<br>CAGE 11851          | RING CORF    | ) <u>.</u> |
| RESTRICTED & CONFIDENTIAL  CONFIDENTIAL PROPERTY OF DANIELS MANUFACTURING CORP. NOT TO BE DISCLOSED TO OTHERS. REPRODUCTION OR USED FOR ANY OTHER PURPOSE EXCEPT AS AUTHORIZED IN WRITING BY DANIELS MANUFACTURING. MUST BE RETURNED TO DANIELS MANUFACTURING CORP. ON COMPLETION OF ORDER OR PURPOSES FOR WHICH LENT. | NTIAL PROPERTY OF DANIELS MANUFACTURING CORP. NOT TO BE DISCLOSED TO REPRODUCTION OR USED FOR ANY OTHER PURPOSE EXCEPT AS AUTHORIZED IN BY DANIELS MANUFACTURING. MUST BE RETURNED TO DANIELS MANUFACTURING. |          | DRAWIN<br>DM         | NOTE: THIS DRAWING IS AN OUTLINE DRAWING OF THE RESPECTIVE DMC PART NUMBER  |                           |      |                          | POSITIONER<br>(M22520/7-08)<br><sub>50</sub> ENVELOPE DRAWING |              |            |
| CREATED FROM AN INVENTOR MODEL. CHANGES MUST BE REFLECTED IN THE 3D PART                                                                                                                                                                                                                                               | FINISH                                                                                                                                                                                                       | N/A      | PART N               | ATED. ACTUAL DMC<br>IUMBER IS CAD PART<br>IMBER WITHOUT<br>IE "-ENV" SUFFIX | CAD PART<br>HOUT          | SIZE | SCALE                    | 86-7-ENV                                                      | SHEET 1 OF 1 |            |
| DO NOT SCALE DRAWING                                                                                                                                                                                                                                                                                                   |                                                                                                                                                                                                              |          |                      |                                                                             | 71127                     | В    |                          | 86-7                                                          |              | 2          |