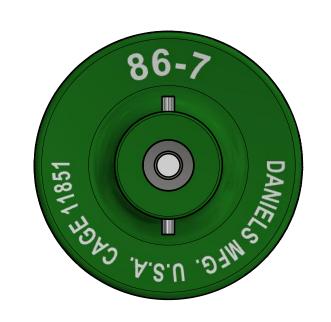

## **DATAPLATE**

| <u>LOCATOR</u>                                                                                                                                                                                                                                                                                                         |                                                                                                                                                                                                              | MATERIAL |                      | ITEM PART NO.                                                               |                           | QTY. | Y. DESCRIPTION / REMARKS |                                                               |              |            |
|------------------------------------------------------------------------------------------------------------------------------------------------------------------------------------------------------------------------------------------------------------------------------------------------------------------------|--------------------------------------------------------------------------------------------------------------------------------------------------------------------------------------------------------------|----------|----------------------|-----------------------------------------------------------------------------|---------------------------|------|--------------------------|---------------------------------------------------------------|--------------|------------|
|                                                                                                                                                                                                                                                                                                                        |                                                                                                                                                                                                              | N/A      | DRN.<br>DU<br>CHK'D. |                                                                             | DATE<br>8/18/1995<br>DATE | P    |                          | DANIELS MANUFACTUI<br>ORLANDO, FLORIDA<br>CAGE 11851          | RING CORF    | ) <u>.</u> |
| RESTRICTED & CONFIDENTIAL  CONFIDENTIAL PROPERTY OF DANIELS MANUFACTURING CORP. NOT TO BE DISCLOSED TO OTHERS. REPRODUCTION OR USED FOR ANY OTHER PURPOSE EXCEPT AS AUTHORIZED IN WRITING BY DANIELS MANUFACTURING. MUST BE RETURNED TO DANIELS MANUFACTURING CORP. ON COMPLETION OF ORDER OR PURPOSES FOR WHICH LENT. | NTIAL PROPERTY OF DANIELS MANUFACTURING CORP. NOT TO BE DISCLOSED TO REPRODUCTION OR USED FOR ANY OTHER PURPOSE EXCEPT AS AUTHORIZED IN BY DANIELS MANUFACTURING. MUST BE RETURNED TO DANIELS MANUFACTURING. |          | DRAWIN<br>DM         | NOTE: THIS DRAWING IS AN OUTLINE DRAWING OF THE RESPECTIVE DMC PART NUMBER  |                           |      |                          | POSITIONER<br>(M22520/7-08)<br><sub>50</sub> ENVELOPE DRAWING |              |            |
| CREATED FROM AN INVENTOR MODEL. CHANGES MUST BE REFLECTED IN THE 3D PART                                                                                                                                                                                                                                               | FINISH                                                                                                                                                                                                       | N/A      | PART N               | ATED. ACTUAL DMC<br>IUMBER IS CAD PART<br>IMBER WITHOUT<br>IE "-ENV" SUFFIX | CAD PART<br>HOUT          | SIZE | SCALE                    | 86-7-ENV                                                      | SHEET 1 OF 1 |            |
| DO NOT SCALE DRAWING                                                                                                                                                                                                                                                                                                   |                                                                                                                                                                                                              |          |                      |                                                                             | 71127                     | В    |                          | 86-7                                                          |              | 2          |