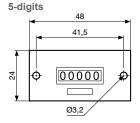

ions                               | CE                                        |  |
| Approvals                                    | Parts used: UL                            |  |

# You have a project? Contact us on www.crouzet.com

#### Description:

# Crouzet Impulse Counters, accurate and durable solutions for pulse measurement needs

Crouzet's electromechanical impulse counters are reliable devices designed for measuring and recording electrical impulses in industrial applications. Crouzet's impulse counters use a combination of mechanical and electrical components to precisely count electrical pulses, offering a reliable solution for various industrial control and monitoring tasks.

For more information about: please visit www.crouzet.com



## Dimensions (mm)

## **Panel Mounted**





## Rear faces



# Panel Cut-out