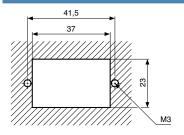

E                                        |  |
| Approvals                                    | Parts used: UL                            |  |

# You have a project? Contact us on www.crouzet.com

#### Description:

# Crouzet Impulse Counters, accurate and durable solutions for pulse measurement needs

Crouzet's electromechanical impulse counters are reliable devices designed for measuring and recording electrical impulses in industrial applications. Crouzet's impulse counters use a combination of mechanical and electrical components to precisely count electrical pulses, offering a reliable solution for various industrial control and monitoring tasks.

For more information about: please visit www.crouzet.com



## Dimensions (mm)

## **Panel Mounted**





## Rear faces



# Panel Cut-out