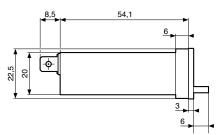

ns                               | CE                                        |  |
| Approvals                                    | Parts used: UL                            |  |

# You have a project? Contact us on www.crouzet.com

#### Description:

# Crouzet Impulse Counters, accurate and durable solutions for pulse measurement needs

Crouzet's electromechanical impulse counters are reliable devices designed for measuring and recording electrical impulses in industrial applications. Crouzet's impulse counters use a combination of mechanical and electrical components to precisely count electrical pulses, offering a reliable solution for various industrial control and monitoring tasks.

For more information about: please visit www.crouzet.com



## Dimensions (mm)

## **Panel Mounted**





## Rear faces



# Panel Cut-out