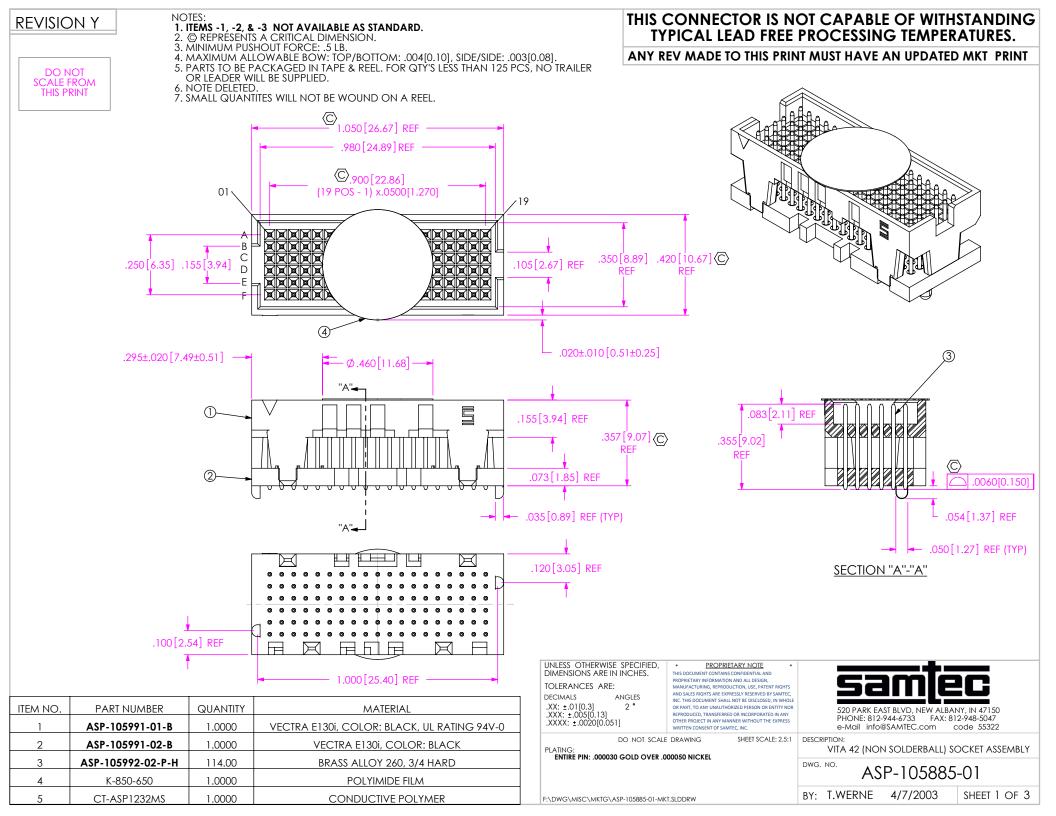

## **REVISION Y**



## RECOMMENDED BOARD LAYOUT









PROPRIETARY NOTE THIS DOCUMENT CONTAINS CONFIDENTIAL AND PROPRIETARY INFORMATION AND ALL DESIGN, MANUFACTURING, REPRODUCTION, USE, PATENT RIGHTS AND SALES RIGHTS ARE EXPRESSLY RESERVED BY SAMTEC, INC. THIS DOCUMENT SHALL NOT BE DISCLOSED, IN WHOLE OR PART, TO ANY UNAUTHORIZED PERSON OR ENTITY NOR REPRODUCED, TRANSFERRED OR INCORPORATED IN ANY
OTHER PROJECT IN ANY MANNER WITHOUT THE EXPRESS

WRITTEN CONSENT OF SAMTEC, INC

520 PARK EAST BLVD, NEW ALBANY, IN 47150 PHONE: 812-944-6733 FAX: 812-948-5047 e-Mail info@SAMTEC.com code 55322

SHEET SCALE: 4:1

VITA 42 (NON SOLDERBALL) SOCKET ASSEMBLY

DWG. NO. ASP-105885-01

BY: T.WERNE 4/7/2003 F:\DWG\MISC\MKTG\ASP-105885-01-MKT.SLDDRW

SHEET 2 OF 3



## PROPRIETARY NOTE

THIS DOLUMENT C