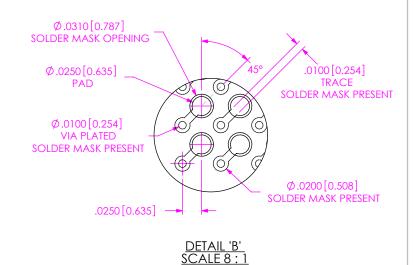

## **REVISION Y**



## RECOMMENDED BOARD LAYOUT









PROPRIETARY NOTE THIS DOCUMENT CONTAINS CONFIDENTIAL AND PROPRIETARY INFORMATION AND ALL DESIGN, MANUFACTURING, REPRODUCTION, USE, PATENT RIGHTS AND SALES RIGHTS ARE EXPRESSLY RESERVED BY SAMTEC, INC. THIS DOCUMENT SHALL NOT BE DISCLOSED, IN WHOLE OR PART, TO ANY UNAUTHORIZED PERSON OR ENTITY NOR REPRODUCED, TRANSFERRED OR INCORPORATED IN ANY
OTHER PROJECT IN ANY MANNER WITHOUT THE EXPRESS

WRITTEN CONSENT OF SAMTEC, INC

520 PARK EAST BLVD, NEW ALBANY, IN 47150 PHONE: 812-944-6733 FAX: 812-948-5047 e-Mail info@SAMTEC.com code 55322

SHEET SCALE: 4:1

VITA 42 (NON SOLDERBALL) SOCKET ASSEMBLY

DWG. NO. ASP-105885-01

BY: T.WERNE 4/7/2003 F:\DWG\MISC\MKTG\ASP-105885-01-MKT.SLDDRW

SHEET 2 OF 3



## PROPRIETARY NOTE

THIS DOLUMENT CONTAINS CONFIDENTIAL AND PROPRIETARY INFORMATION AND A