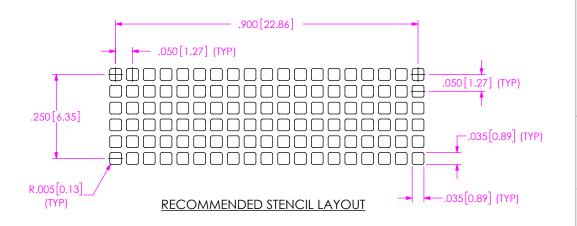

## **REVISION Y**



## RECOMMENDED BOARD LAYOUT









PROPRIETARY NOTE THIS DOCUMENT CONTAINS CONFIDENTIAL AND PROPRIETARY INFORMATION AND ALL DESIGN, MANUFACTURING, REPRODUCTION, USE, PATENT RIGHTS AND SALES RIGHTS ARE EXPRESSLY RESERVED BY SAMTEC, INC. THIS DOCUMENT SHALL NOT BE DISCLOSED, IN WHOLE OR PART, TO ANY UNAUTHORIZED PERSON OR ENTITY NOR REPRODUCED, TRANSFERRED OR INCORPORATED IN ANY
OTHER PROJECT IN ANY MANNER WITHOUT THE EXPRESS

WRITTEN CONSENT OF SAMTEC, INC

520 PARK EAST BLVD, NEW ALBANY, IN 47150 PHONE: 812-944-6733 FAX: 812-948-5047 e-Mail info@SAMTEC.com code 55322

SHEET SCALE: 4:1

VITA 42 (NON SOLDERBALL) SOCKET ASSEMBLY

DWG. NO. ASP-105885-01

BY: T.WERNE 4/7/2003 F:\DWG\MISC\MKTG\ASP-105885-01-MKT.SLDDRW

SHEET 2 OF 3



## PROPRIETARY NOTE

THIS DOLUMENT CONTAINS CONFIDENTIAL AND PROPRIETARY INFORMATION AND