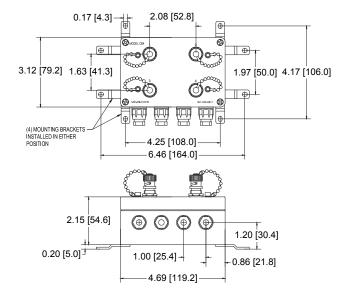

#### **SPECIFICATIONS**

| Channels:<br>Single channel sensors<br>CBT triaxial sensors | 2 or 4<br>2                                                                                                                 |  |  |
|-------------------------------------------------------------|-----------------------------------------------------------------------------------------------------------------------------|--|--|
| Input connectors: Single channel sensors Triaxial sensors   | terminal block, 3 positions per channel<br>G: terminal block, 5 positions per channel<br>M12: 5 socket connector per sensor |  |  |
| Output connectors: Single channel sensors Triaxial sensors  | BNC: 1 jack per channel, electrically isolated M12: 5 pin connector per channel, electrically isolated                      |  |  |
| Material                                                    | ABS                                                                                                                         |  |  |
| Dimensions (W x H x D)                                      | 4.69 x 3.125 x 2.15 in. (11.91 x 7.94 x 5.46 cm)                                                                            |  |  |
| Temperature range                                           | –40° to +82°C                                                                                                               |  |  |
| Rating                                                      | NEMA 4X/IP66                                                                                                                |  |  |
|                                                             | •                                                                                                                           |  |  |

**Mounting accessories supplied:** 4x feet; 4x screws; 4x washers; termination plugs (1 per channel); installation instructions

#### **CB4**

#### **CB2** series