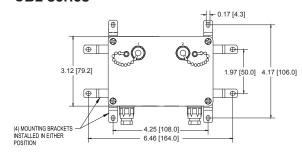

#### **SPECIFICATIONS**

| Channels:<br>Single channel sensors<br>CBT triaxial sensors | 2 or 4<br>2                                                                                                                 |  |  |
|-------------------------------------------------------------|-----------------------------------------------------------------------------------------------------------------------------|--|--|
| Input connectors: Single channel sensors Triaxial sensors   | terminal block, 3 positions per channel<br>G: terminal block, 5 positions per channel<br>M12: 5 socket connector per sensor |  |  |
| Output connectors: Single channel sensors Triaxial sensors  | BNC: 1 jack per channel, electrically isolated M12: 5 pin connector per channel, electrically isolated                      |  |  |
| Material                                                    | ABS                                                                                                                         |  |  |
| Dimensions (W x H x D)                                      | 4.69 x 3.125 x 2.15 in. (11.91 x 7.94 x 5.46 cm)                                                                            |  |  |
| Temperature range                                           | –40° to +82°C                                                                                                               |  |  |
| Rating                                                      | NEMA 4X/IP66                                                                                                                |  |  |
|                                                             | •                                                                                                                           |  |  |

#### **CB2** series