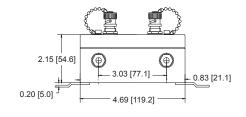

#### **SPECIFICATIONS**

| Channels:<br>Single channel sensors<br>CBT triaxial sensors | 2 or 4<br>2                                                                                                                 |  |  |
|-------------------------------------------------------------|-----------------------------------------------------------------------------------------------------------------------------|--|--|
| Input connectors: Single channel sensors Triaxial sensors   | terminal block, 3 positions per channel<br>G: terminal block, 5 positions per channel<br>M12: 5 socket connector per sensor |  |  |
| Output connectors: Single channel sensors Triaxial sensors  | BNC: 1 jack per channel, electrically isolated M12: 5 pin connector per channel, electrically isolated                      |  |  |
| Material                                                    | ABS                                                                                                                         |  |  |
| Dimensions (W x H x D)                                      | 4.69 x 3.125 x 2.15 in. (11.91 x 7.94 x 5.46 cm)                                                                            |  |  |
| Temperature range                                           | –40° to +82°C                                                                                                               |  |  |
| Rating                                                      | NEMA 4X/IP66                                                                                                                |  |  |
|                                                             | •                                                                                                                           |  |  |

#### **CB4**