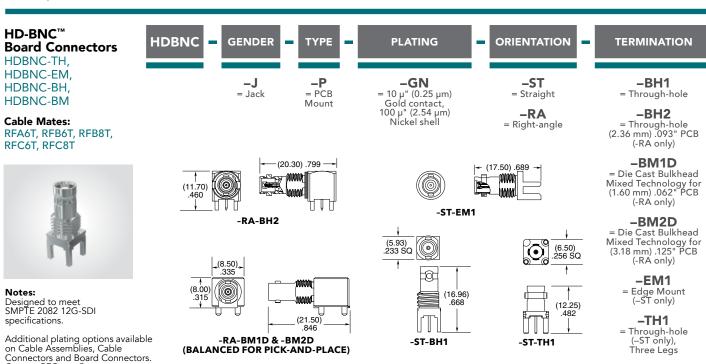

## **75** Ω HD-BNC™ TO 12 GHz

HDBNC-P-C-GN-ST-CA8

GN = Plating (10 µ" Gold on contact, Nickel on outer contact & shell)

P-C = Cable Plug

ST = Straight

Belden 1855A or Belden 4855R Cable

0

်စ

.305 DIA

(7.75)

.305 DIA (24.05) .947

-CA6

(24.05) .947

-CA8

## States - C

Supplied with pins and ferrules. See website with dimensions.

Designed to meet SMPTE 2082 12G-SDI specifications.

Contact RFGroup@samtec.com