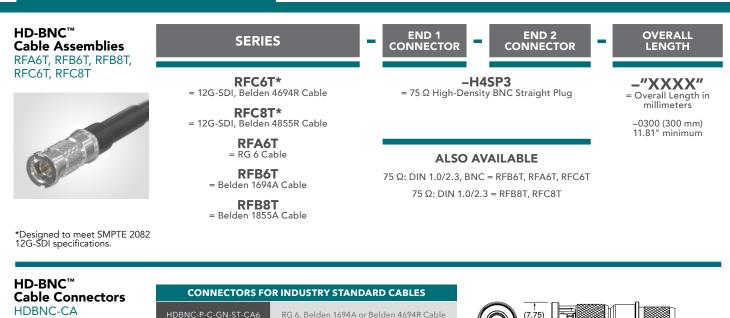

## **75** Ω HD-BNC™ TO 12 GHz

HDBNC-P-C-GN-ST-CA8

GN = Plating (10 µ" Gold on contact, Nickel on outer contact & shell)

P-C = Cable Plug

ST = Straight

Belden 1855A or Belden 4855R Cable

0

်စ

.305 DIA

(7.75)

.305 DIA (24.05) .947

-CA6

(24.05) .947

-CA8

## States - C

Supplied with pins and ferrules. See website with dimensions.

Designed to meet SMPTE 2082 12G-SDI specifications.

Contact RFGroup@samtec.com