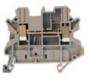

--|
| iT041 | 3        | 17.5 mm              | iT100/200 series               |
| iT042 | 4        | 22.5 mm              | iT001/002/004 and iT400 series |

### Covers



The cover is a "blank" which is set on the space in the connector block where no terminal connection exists. Covers can be placed over unused connectors.

| Model | Position | Compatible unit size | Compatible modules             |
|-------|----------|----------------------|--------------------------------|
| iT043 | 3        | 17.5 mm              | iT100/200 series               |
| iT044 | 4        | 22.5 mm              | iT001/002/004 and iT400 series |

For more information or to place an order, email info@wilcoxon.com or call 1 800 WILCOXON

# DIN rail mounting equipment

### Terminal block





iT057 iT054













### **Fuses**



Fast blow, glass fuses are used with iT power supplies, and fit into the iT057 fuse holder.

| Model | Size      | Amp | Compatible power supply |
|-------|-----------|-----|-------------------------|
| iT061 | 5 x 20 mm | 2.5 | iT001                   |
| iT062 | 5 x 20 mm | 5   | iT002                   |
| iT064 | 5 x 20 mm | 10  | iT004                   |

## **Lead extractor**



The lead (shield) extractor is a tool to aid in removing wires from braided shield cables. The tool speeds the preparation of the ends of braided shielded cables for wiring terminations. The lead extractor tools are sized to the outer diameter of cables.

| Model | Wire size  | Compatible cabling                       |
|-------|------------|------------------------------------------