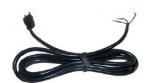

### Power cord

| Model | Description                                                                         |
|-------|-------------------------------------------------------------------------------------|
| iT099 | 120 VAC, 6' power cord (US outlets), uses standard 120 VAC 3-prong plug termination |