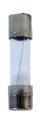

### **Fuses**

Fast blow, glass fuses are used with iT power supplies, and fit into the iT057 fuse holder.

| Model | Size      | Amp | Compatible power supply |
|-------|-----------|-----|-------------------------|
| iT061 | 5 x 20 mm | 2.5 | iT001                   |
| iT062 | 5 x 20 mm | 5   | iT002                   |
| iT064 | 5 x 20 mm | 10  | iT004                   |