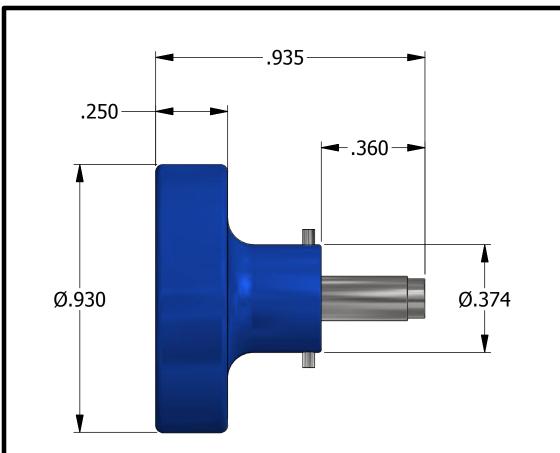

| LOCATOR            |                     |  |  |  |  |  |
|--------------------|---------------------|--|--|--|--|--|
| HOLE<br>DIMENSIONS | ADDITIONAL FEATURES |  |  |  |  |  |
| Ø.097<br>▼.226     |                     |  |  |  |  |  |