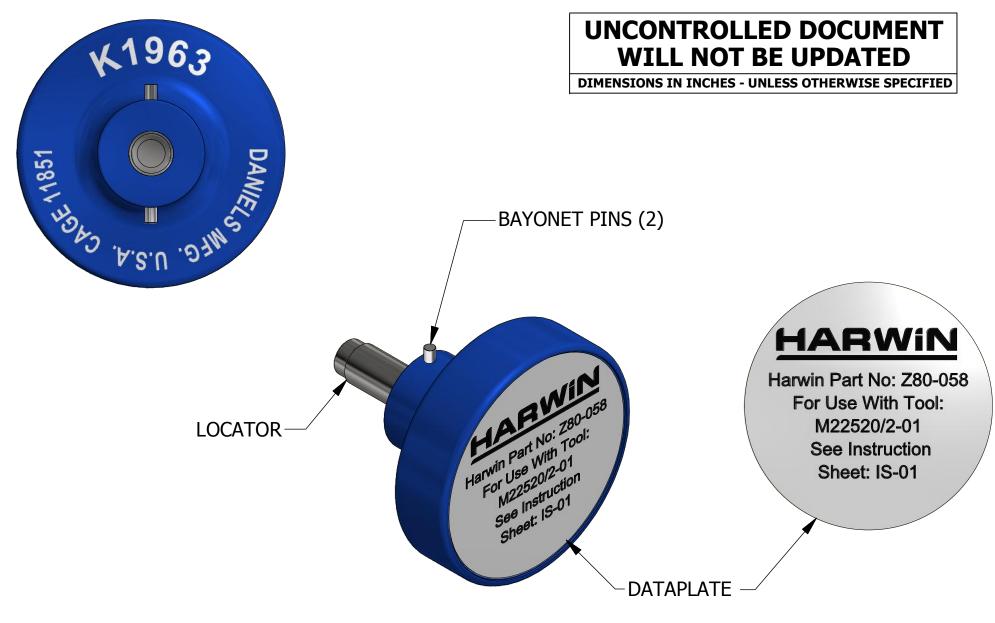

|                                                                                                                                                                                                                                                                                                                        |            |     |                                                                    |                                                                            |                            | _             |           |                                                       |                       |  |
|------------------------------------------------------------------------------------------------------------------------------------------------------------------------------------------------------------------------------------------------------------------------------------------------------------------------|------------|-----|--------------------------------------------------------------------|----------------------------------------------------------------------------|----------------------------|---------------|-----------|-------------------------------------------------------|-----------------------|--|
|                                                                                                                                                                                                                                                                                                                        | MATERIAL   |     | ITEM                                                               | EM PART NO.                                                                |                            |               | QTY.      | DESCRIPTION / REMARKS                                 |                       |  |
|                                                                                                                                                                                                                                                                                                                        |            | N/A | DRN.<br>Jony<br>CHK'D.                                             | Dilworth                                                                   | DATE<br>10/19/2015<br>DATE | P             |           | DANIELS MANUFACTURI<br>ORLANDO, FLORIDA<br>CAGE 11851 | NG CORP.              |  |
| RESTRICTED & CONFIDENTIAL  CONFIDENTIAL PROPERTY OF DANIELS MANUFACTURING CORP. NOT TO BE DISCLOSED TO OTHERS. REPRODUCTION OR USED FOR ANY OTHER PURPOSE EXCEPT AS AUTHORIZED IN WRITING BY DANIELS MANUFACTURING. MUST BE RETURNED TO DANIELS MANUFACTURING CORP. ON COMPLETION OF ORDER OR PURPOSES FOR WHICH LENT. | HEAT TREAT | N/A | DRAWIN<br>DN                                                       | NOTE: THIS DRAWING IS AN OUTLINE DRAWING OF THE RESPECTIVE DMC PART NUMBER |                            | TITLE WHERE U |           | POSITIONER<br>ENVELOPE DRAWING<br>AFM8                |                       |  |
| CREATED FROM AN INVENTOR MODEL.<br>CHANGES MUST BE REFLECTED IN THE 3D PART                                                                                                                                                                                                                                            | FINISH     | N/A | INDICATED. ACTUAL PART NUMBER IS CAI NUMBER WITHOL THE "-ENV" SUFF |                                                                            | AD PART S                  | SIZE          | SCALE 3:1 | K1963-ENV                                             | SHEET  1 OF 1  I REV. |  |
| DO NOT SCALE DRAWING                                                                                                                                                                                                                                                                                                   |            |     | 2 2117 301120                                                      |                                                                            | В                          | J.I           | K1963     | 1                                                     |                       |  |