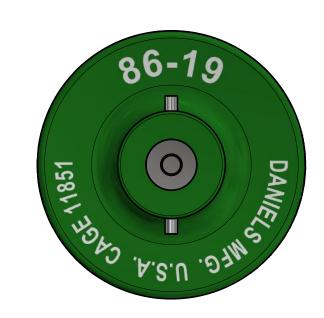

| LOCATOR                                                                                                                                                                                                                                                                                                                |            |      |                                                            |          |                            |                         |                                                      |                                                     |           |      |
|------------------------------------------------------------------------------------------------------------------------------------------------------------------------------------------------------------------------------------------------------------------------------------------------------------------------|------------|------|------------------------------------------------------------|----------|----------------------------|-------------------------|------------------------------------------------------|-----------------------------------------------------|-----------|------|
|                                                                                                                                                                                                                                                                                                                        |            |      | ITEM                                                       | PART NO. |                            | QTY. DESCRIPTION / REMA |                                                      | REMARKS                                             | ·         |      |
|                                                                                                                                                                                                                                                                                                                        |            | N/A  | DRN.<br>CHK'D.                                             | ASM      | DATE<br>12/17/1987<br>DATE | P                       |                                                      | DANIELS MANUFACTU<br>ORLANDO, FLORIDA<br>CAGE 11851 | JRING COF | RP.  |
| RESTRICTED & CONFIDENTIAL  CONFIDENTIAL PROPERTY OF DANIELS MANUFACTURING CORP. NOT TO BE DISCLOSED TO OTHERS. REPRODUCTION OR USED FOR ANY OTHER PURPOSE EXCEPT AS AUTHORIZED IN WRITING BY DANIELS MANUFACTURING. MUST BE RETURNED TO DANIELS MANUFACTURING CORP. ON COMPLETION OF ORDER OR PURPOSES FOR WHICH LENT. | HEAT TREAT | N/A  | NOTE: THIS DRAWING IS AN OUTLINE DRAWING OF THE RESPECTIVE |          | TITLE<br>WHERE U           | used: MH86              | POSITIONE<br>(M22520/7-<br><sub>0</sub> ENVELOPE DRA | 11)                                                 |           |      |
| CREATED FROM AN INVENTOR MODEL. CHANGES MUST BE REFLECTED IN THE 3D PART                                                                                                                                                                                                                                               | FINISH     | N/A  |                                                            |          | CAD PART<br>HOUT           | CTZE                    | 3:1                                                  | CAD P/N<br>86-19-ENV<br>DWG, NO.                    | SHEET 1 C | OF 1 |
| DO NOT SCALE DRAWING                                                                                                                                                                                                                                                                                                   |            | IV/A | ''                                                         |          |                            |                         |                                                      | 86-19                                               |           | 3    |