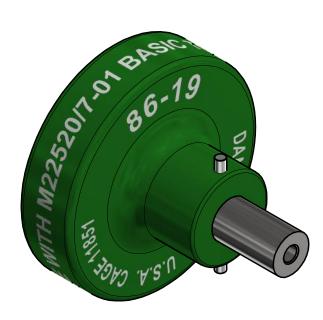

| LOCATOR                                                                                                                                                                                                                                                                                                                |            |      |                                                            |          |                            |                         |                                                      |                                                     |           |      |
|------------------------------------------------------------------------------------------------------------------------------------------------------------------------------------------------------------------------------------------------------------------------------------------------------------------------|------------|------|------------------------------------------------------------|----------|----------------------------|-------------------------|------------------------------------------------------|-----------------------------------------------------|-----------|------|
|                                                                                                                                                                                                                                                                                                                        |            |      | ITEM                                                       | PART NO. |                            | QTY. DESCRIPTION / REMA |                                                      | REMARKS                                             | ·         |      |
|                                                                                                                                                                                                                                                                                                                        |            | N/A  | DRN.<br>CHK'D.                                             | ASM      | DATE<br>12/17/1987<br>DATE | P                       |                                                      | DANIELS MANUFACTU<br>ORLANDO, FLORIDA<br>CAGE 11851 | JRING COF | RP.  |
| RESTRICTED & CONFIDENTIAL  CONFIDENTIAL PROPERTY OF DANIELS MANUFACTURING CORP. NOT TO BE DISCLOSED TO OTHERS. REPRODUCTION OR USED FOR ANY OTHER PURPOSE EXCEPT AS AUTHORIZED IN WRITING BY DANIELS MANUFACTURING. MUST BE RETURNED TO DANIELS MANUFACTURING CORP. ON COMPLETION OF ORDER OR PURPOSES FOR WHICH LENT. | HEAT TREAT | N/A  | NOTE: THIS DRAWING IS AN OUTLINE DRAWING OF THE RESPECTIVE |          | TITLE<br>WHERE U           | used: MH86              | POSITIONE<br>(M22520/7-<br><sub>0</sub> ENVELOPE DRA | 11)                                                 |           |      |
| CREATED FROM AN INVENTOR MODEL. CHANGES MUST BE REFLECTED IN THE 3D PART                                                                                                                                                                                                                                               | FINISH     | N/A  |                                                            |          | CAD PART<br>HOUT           | CTZE                    | 3:1                                                  | CAD P/N<br>86-19-ENV<br>DWG, NO.                    | SHEET 1 C | OF 1 |
| DO NOT SCALE DRAWING                                                                                                                                                                                                                                                                                                   |            | IV/A | ''                                                         |          |                            |                         |                                                      | 86-19                                               |           | 3    |