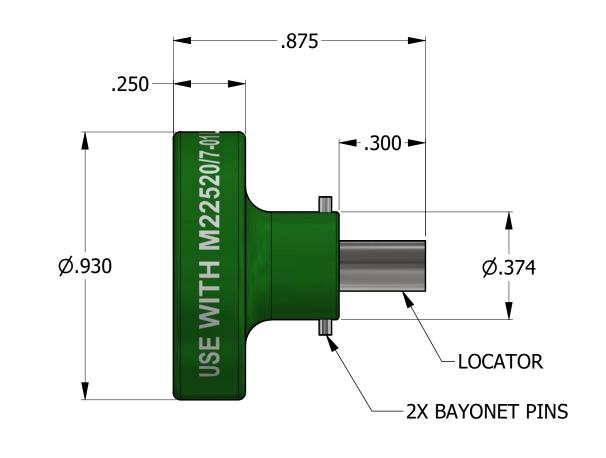

| LOCATOR                                                                                                                                                                                                                                                                                                                |            |      |                                                            |          |                            |                         |                                                      |                                                     |           |      |
|------------------------------------------------------------------------------------------------------------------------------------------------------------------------------------------------------------------------------------------------------------------------------------------------------------------------|------------|------|------------------------------------------------------------|----------|----------------------------|-------------------------|------------------------------------------------------|-----------------------------------------------------|-----------|------|
|                                                                                                                                                                                                                                                                                                                        |            |      | ITEM                                                       | PART NO. |                            | QTY. DESCRIPTION / REMA |                                                      | REMARKS                                             | ·         |      |
|                                                                                                                                                                                                                                                                                                                        |            | N/A  | DRN.<br>CHK'D.                                             | ASM      | DATE<br>12/17/1987<br>DATE | P                       |                                                      | DANIELS MANUFACTU<br>ORLANDO, FLORIDA<br>CAGE 11851 | JRING COF | RP.  |
| RESTRICTED & CONFIDENTIAL  CONFIDENTIAL PROPERTY OF DANIELS MANUFACTURING CORP. NOT TO BE DISCLOSED TO OTHERS. REPRODUCTION OR USED FOR ANY OTHER PURPOSE EXCEPT AS AUTHORIZED IN WRITING BY DANIELS MANUFACTURING. MUST BE RETURNED TO DANIELS MANUFACTURING CORP. ON COMPLETION OF ORDER OR PURPOSES FOR WHICH LENT. | HEAT TREAT | N/A  | NOTE: THIS DRAWING IS AN OUTLINE DRAWING OF THE RESPECTIVE |          | TITLE<br>WHERE U           | used: MH86              | POSITIONE<br>(M22520/7-<br><sub>0</sub> ENVELOPE DRA | 11)                                                 |           |      |
| CREATED FROM AN INVENTOR MODEL. CHANGES MUST BE REFLECTED IN THE 3D PART                                                                                                                                                                                                                                               | FINISH     | N/A  |                                                            |          | CAD PART<br>HOUT           | CTZE                    | 3:1                                                  | CAD P/N<br>86-19-ENV<br>DWG, NO.                    | SHEET 1 C | OF 1 |
| DO NOT SCALE DRAWING                                                                                                                                                                                                                                                                                                   |            | IV/A | ''                                                         |          |                            |                         |                                                      | 86-19                                               |           | 3    |