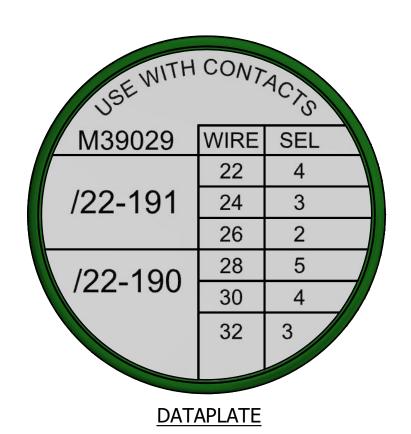

| LOCATOR                                                                                                                                                                                                                                                                                                                |            |      |                                                            |          |                            |                         |                                                      |                                                     |           |      |
|------------------------------------------------------------------------------------------------------------------------------------------------------------------------------------------------------------------------------------------------------------------------------------------------------------------------|------------|------|------------------------------------------------------------|----------|----------------------------|-------------------------|------------------------------------------------------|-----------------------------------------------------|-----------|------|
|                                                                                                                                                                                                                                                                                                                        |            |      | ITEM                                                       | PART NO. |                            | QTY. DESCRIPTION / REMA |                                                      | REMARKS                                             | ·         |      |
|                                                                                                                                                                                                                                                                                                                        |            | N/A  | DRN.<br>CHK'D.                                             | ASM      | DATE<br>12/17/1987<br>DATE | P                       |                                                      | DANIELS MANUFACTU<br>ORLANDO, FLORIDA<br>CAGE 11851 | JRING COF | RP.  |
| RESTRICTED & CONFIDENTIAL  CONFIDENTIAL PROPERTY OF DANIELS MANUFACTURING CORP. NOT TO BE DISCLOSED TO OTHERS. REPRODUCTION OR USED FOR ANY OTHER PURPOSE EXCEPT AS AUTHORIZED IN WRITING BY DANIELS MANUFACTURING. MUST BE RETURNED TO DANIELS MANUFACTURING CORP. ON COMPLETION OF ORDER OR PURPOSES FOR WHICH LENT. | HEAT TREAT | N/A  | NOTE: THIS DRAWING IS AN OUTLINE DRAWING OF THE RESPECTIVE |          | TITLE<br>WHERE U           | used: MH86              | POSITIONE<br>(M22520/7-<br><sub>0</sub> ENVELOPE DRA | 11)                                                 |           |      |
| CREATED FROM AN INVENTOR MODEL. CHANGES MUST BE REFLECTED IN THE 3D PART                                                                                                                                                                                                                                               | FINISH     | N/A  |                                                            |          | CAD PART<br>HOUT           | CTZE                    | 3:1                                                  | CAD P/N<br>86-19-ENV<br>DWG, NO.                    | SHEET 1 C | OF 1 |
| DO NOT SCALE DRAWING                                                                                                                                                                                                                                                                                                   |            | IV/A | ''                                                         |          |                            |                         |                                                      | 86-19                                               |           | 3    |