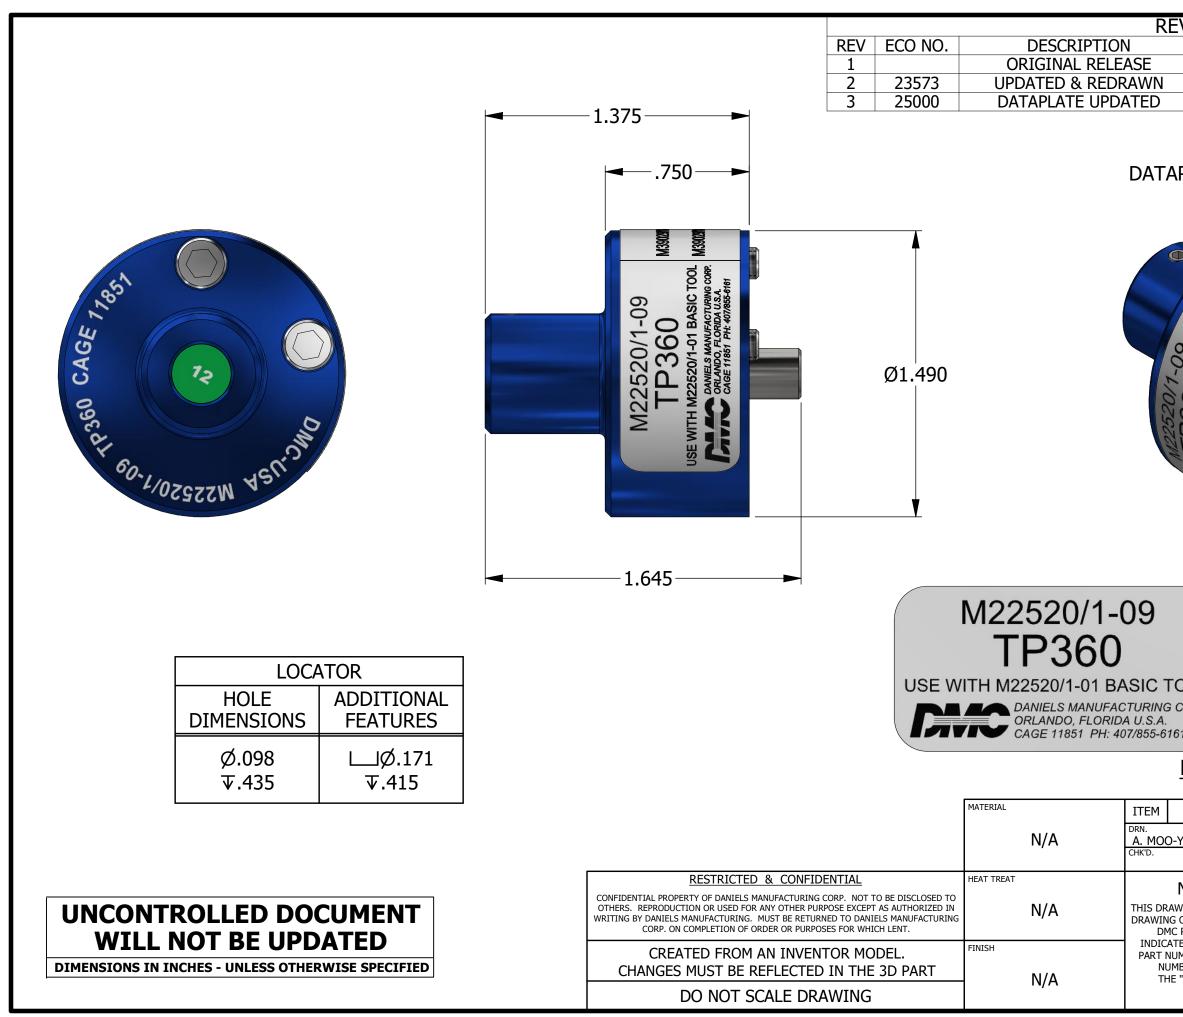

| VIS                                                                |                                                                                                                                                                                                                                                                                                                                                                                                                                                                                                                                                                                                                                                                                                                                                                                                                                                                                                                                                                                                                                                                                                                                                                                                                                                                                                                                                                                                                                                                                                                                                                                                                                                                                                                                                                                                                                                                                                                                                                                                                                                                                                                                                                                                                                                                                                                                                                                                                                                                                                                                                                                                                                                          |          |                                            |                                                                                                                                         |                                                               |                                                                            |      |
|--------------------------------------------------------------------|----------------------------------------------------------------------------------------------------------------------------------------------------------------------------------------------------------------------------------------------------------------------------------------------------------------------------------------------------------------------------------------------------------------------------------------------------------------------------------------------------------------------------------------------------------------------------------------------------------------------------------------------------------------------------------------------------------------------------------------------------------------------------------------------------------------------------------------------------------------------------------------------------------------------------------------------------------------------------------------------------------------------------------------------------------------------------------------------------------------------------------------------------------------------------------------------------------------------------------------------------------------------------------------------------------------------------------------------------------------------------------------------------------------------------------------------------------------------------------------------------------------------------------------------------------------------------------------------------------------------------------------------------------------------------------------------------------------------------------------------------------------------------------------------------------------------------------------------------------------------------------------------------------------------------------------------------------------------------------------------------------------------------------------------------------------------------------------------------------------------------------------------------------------------------------------------------------------------------------------------------------------------------------------------------------------------------------------------------------------------------------------------------------------------------------------------------------------------------------------------------------------------------------------------------------------------------------------------------------------------------------------------------------|----------|--------------------------------------------|-----------------------------------------------------------------------------------------------------------------------------------------|---------------------------------------------------------------|----------------------------------------------------------------------------|------|
|                                                                    | SIONS                                                                                                                                                                                                                                                                                                                                                                                                                                                                                                                                                                                                                                                                                                                                                                                                                                                                                                                                                                                                                                                                                                                                                                                                                                                                                                                                                                                                                                                                                                                                                                                                                                                                                                                                                                                                                                                                                                                                                                                                                                                                                                                                                                                                                                                                                                                                                                                                                                                                                                                                                                                                                                                    |          |                                            |                                                                                                                                         |                                                               |                                                                            |      |
|                                                                    | BY                                                                                                                                                                                                                                                                                                                                                                                                                                                                                                                                                                                                                                                                                                                                                                                                                                                                                                                                                                                                                                                                                                                                                                                                                                                                                                                                                                                                                                                                                                                                                                                                                                                                                                                                                                                                                                                                                                                                                                                                                                                                                                                                                                                                                                                                                                                                                                                                                                                                                                                                                                                                                                                       |          | DATE                                       | APP'                                                                                                                                    | D BY                                                          | DA                                                                         |      |
|                                                                    | AAM                                                                                                                                                                                                                                                                                                                                                                                                                                                                                                                                                                                                                                                                                                                                                                                                                                                                                                                                                                                                                                                                                                                                                                                                                                                                                                                                                                                                                                                                                                                                                                                                                                                                                                                                                                                                                                                                                                                                                                                                                                                                                                                                                                                                                                                                                                                                                                                                                                                                                                                                                                                                                                                      | 2        | 1/14/199                                   | 7   C                                                                                                                                   | Ε                                                             | 4/14/                                                                      | 1997 |
|                                                                    | TonyD                                                                                                                                                                                                                                                                                                                                                                                                                                                                                                                                                                                                                                                                                                                                                                                                                                                                                                                                                                                                                                                                                                                                                                                                                                                                                                                                                                                                                                                                                                                                                                                                                                                                                                                                                                                                                                                                                                                                                                                                                                                                                                                                                                                                                                                                                                                                                                                                                                                                                                                                                                                                                                                    |          | 3/1/2015                                   | 5                                                                                                                                       |                                                               |                                                                            |      |
|                                                                    | TonyD                                                                                                                                                                                                                                                                                                                                                                                                                                                                                                                                                                                                                                                                                                                                                                                                                                                                                                                                                                                                                                                                                                                                                                                                                                                                                                                                                                                                                                                                                                                                                                                                                                                                                                                                                                                                                                                                                                                                                                                                                                                                                                                                                                                                                                                                                                                                                                                                                                                                                                                                                                                                                                                    | 7        | 7/23/202                                   | 0                                                                                                                                       |                                                               |                                                                            |      |
| TonyD 7/23/2020                                                    |                                                                                                                                                                                                                                                                                                                                                                                                                                                                                                                                                                                                                                                                                                                                                                                                                                                                                                                                                                                                                                                                                                                                                                                                                                                                                                                                                                                                                                                                                                                                                                                                                                                                                                                                                                                                                                                                                                                                                                                                                                                                                                                                                                                                                                                                                                                                                                                                                                                                                                                                                                                                                                                          |          |                                            |                                                                                                                                         |                                                               |                                                                            |      |
|                                                                    |                                                                                                                                                                                                                                                                                                                                                                                                                                                                                                                                                                                                                                                                                                                                                                                                                                                                                                                                                                                                                                                                                                                                                                                                                                                                                                                                                                                                                                                                                                                                                                                                                                                                                                                                                                                                                                                                                                                                                                                                                                                                                                                                                                                                                                                                                                                                                                                                                                                                                                                                                                                                                                                          |          |                                            |                                                                                                                                         |                                                               | WIRE                                                                       |      |
|                                                                    | M39                                                                                                                                                                                                                                                                                                                                                                                                                                                                                                                                                                                                                                                                                                                                                                                                                                                                                                                                                                                                                                                                                                                                                                                                                                                                                                                                                                                                                                                                                                                                                                                                                                                                                                                                                                                                                                                                                                                                                                                                                                                                                                                                                                                                                                                                                                                                                                                                                                                                                                                                                                                                                                                      | 029      | 9/16-1                                     | 70                                                                                                                                      | 14                                                            | SIZE                                                                       |      |
| OOL<br>corf<br>31                                                  | - M30                                                                                                                                                                                                                                                                                                                                                                                                                                                                                                                                                                                                                                                                                                                                                                                                                                                                                                                                                                                                                                                                                                                                                                                                                                                                                                                                                                                                                                                                                                                                                                                                                                                                                                                                                                                                                                                                                                                                                                                                                                                                                                                                                                                                                                                                                                                                                                                                                                                                                                                                                                                                                                                    |          | 9/16-1<br>9/18-1                           | 70                                                                                                                                      | 14<br>6                                                       |                                                                            |      |
| CORF<br>61                                                         | - M30                                                                                                                                                                                                                                                                                                                                                                                                                                                                                                                                                                                                                                                                                                                                                                                                                                                                                                                                                                                                                                                                                                                                                                                                                                                                                                                                                                                                                                                                                                                                                                                                                                                                                                                                                                                                                                                                                                                                                                                                                                                                                                                                                                                                                                                                                                                                                                                                                                                                                                                                                                                                                                                    | 029      |                                            | 70<br>                                                                                                                                  |                                                               | SIZE<br>SEL                                                                |      |
| CORF<br>61                                                         | 5 M39                                                                                                                                                                                                                                                                                                                                                                                                                                                                                                                                                                                                                                                                                                                                                                                                                                                                                                                                                                                                                                                                                                                                                                                                                                                                                                                                                                                                                                                                                                                                                                                                                                                                                                                                                                                                                                                                                                                                                                                                                                                                                                                                                                                                                                                                                                                                                                                                                                                                                                                                                                                                                                                    | 029      |                                            | 70<br>80 7                                                                                                                              | 6                                                             | SIZE<br>SEL                                                                |      |
| CORF<br>51<br>DA                                                   | TAPLAT<br>PART NO.                                                                                                                                                                                                                                                                                                                                                                                                                                                                                                                                                                                                                                                                                                                                                                                                                                                                                                                                                                                                                                                                                                                                                                                                                                                                                                                                                                                                                                                                                                                                                                                                                                                                                                                                                                                                                                                                                                                                                                                                                                                                                                                                                                                                                                                                                                                                                                                                                                                                                                                                                                                                                                       | 029      | 9/18-1                                     | 70<br>80<br>7<br>DESCR                                                                                                                  | 6<br>IPTION /                                                 | SIZE<br>SEL<br>No.                                                         |      |
| CORF<br>61                                                         | TAPLAT<br>PART NO.                                                                                                                                                                                                                                                                                                                                                                                                                                                                                                                                                                                                                                                                                                                                                                                                                                                                                                                                                                                                                                                                                                                                                                                                                                                                                                                                                                                                                                                                                                                                                                                                                                                                                                                                                                                                                                                                                                                                                                                                                                                                                                                                                                                                                                                                                                                                                                                                                                                                                                                                                                                                                                       | 029      | 9/18-1                                     | 70<br>80 7                                                                                                                              | 6<br>PTION /                                                  | SIZE<br>SEL<br>NO.<br>REMARKS                                              |      |
|                                                                    | ATAPLAT<br>PART NO.<br>DATE<br>4/14/1997<br>DATE                                                                                                                                                                                                                                                                                                                                                                                                                                                                                                                                                                                                                                                                                                                                                                                                                                                                                                                                                                                                                                                                                                                                                                                                                                                                                                                                                                                                                                                                                                                                                                                                                                                                                                                                                                                                                                                                                                                                                                                                                                                                                                                                                                                                                                                                                                                                                                                                                                                                                                                                                                                                         | 029      | 9/18-1<br>оту.                             | 70<br>80<br>7<br>DESCRI<br>DANIELS M<br>ORLANDO,                                                                                        | IPTION /                                                      | SIZE<br>SEL<br>No.                                                         |      |
|                                                                    | ATAPLAT<br>PART NO.<br>DATE<br>A/14/1997<br>DATE                                                                                                                                                                                                                                                                                                                                                                                                                                                                                                                                                                                                                                                                                                                                                                                                                                                                                                                                                                                                                                                                                                                                                                                                                                                                                                                                                                                                                                                                                                                                                                                                                                                                                                                                                                                                                                                                                                                                                                                                                                                                                                                                                                                                                                                                                                                                                                                                                                                                                                                                                                                                         | 029<br>E | 9/18-1<br>оту.                             | 70<br>80<br>7<br>DESCRI<br>DANIELS M<br>ORLANDO,<br>CAGE 1185<br>NGLE PO                                                                | 6                                                             | SIZE<br>SEL<br>No.<br>REMARKS<br>CURING COL                                |      |
| CORF<br>31<br>DA<br>YOUN<br>YOUN<br>NOT<br>WING I<br>OF TH         | ATAPLAT<br>PART NO.<br>DATE<br>4/14/1997<br>DATE<br>IS AN OUTLINE<br>IE RESPECTIVE                                                                                                                                                                                                                                                                                                                                                                                                                                                                                                                                                                                                                                                                                                                                                                                                                                                                                                                                                                                                                                                                                                                                                                                                                                                                                                                                                                                                                                                                                                                                                                                                                                                                                                                                                                                                                                                                                                                                                                                                                                                                                                                                                                                                                                                                                                                                                                                                                                                                                                                                                                       | 029<br>E | 9/18-1<br>оту.<br>SI                       | 70<br>80<br>7<br>DESCRI<br>DANIELS M<br>ORLANDO,<br>CAGE 1185<br>NGLE PO<br>(M225                                                       | IPTION /<br>ANUFACT<br>FLORIDA<br>1<br>SITIOI<br>520/1-0      | SIZE<br>SEL<br>No.<br>REMARKS                                              |      |
| CORF<br>31<br>DA<br>YOUN<br>YOUN<br>NOT<br>WING I<br>OF TH<br>PART | ATAPLAT<br>PART NO.<br>DATE<br>4/14/1997<br>DATE<br>IS AN OUTLINE<br>IE RESPECTIVE<br>NUMBER                                                                                                                                                                                                                                                                                                                                                                                                                                                                                                                                                                                                                                                                                                                                                                                                                                                                                                                                                                                                                                                                                                                                                                                                                                                                                                                                                                                                                                                                                                                                                                                                                                                                                                                                                                                                                                                                                                                                                                                                                                                                                                                                                                                                                                                                                                                                                                                                                                                                                                                                                             | 029<br>E | 9/18-1<br>оту.<br>SI                       | 70<br>80<br>7<br>DESCRI<br>DANIELS M<br>ORLANDO,<br>CAGE 1185<br>NGLE PO<br>(M225<br>ENVELOF                                            | IPTION /<br>ANUFACT<br>FLORIDA<br>1<br>SITIOI<br>520/1-0      | SIZE<br>SEL<br>NO.<br>REMARKS<br><i>URING COL</i><br>N HEAD<br>09)<br>WING |      |
| YOUN<br>MING I<br>PART<br>TED. A<br>IMBER                          | ATAPLAT<br>PART NO.<br>DATE<br>4/14/1997<br>DATE<br>IS AN OUTLINE<br>HE RESPECTIVE<br>NUMBER<br>ACTUAL DMC<br>IS CAD PART                                                                                                                                                                                                                                                                                                                                                                                                                                                                                                                                                                                                                                                                                                                                                                                                                                                                                                                                                                                                                                                                                                                                                                                                                                                                                                                                                                                                                                                                                                                                                                                                                                                                                                                                                                                                                                                                                                                                                                                                                                                                                                                                                                                                                                                                                                                                                                                                                                                                                                                                | 029<br>E | 9/18-1<br>оту.<br>SI                       | 70<br>80<br>7<br>DESCRI<br>DANIELS M<br>ORLANDO,<br>CAGE 1185<br>NGLE PO<br>(M225<br>ENVELOF<br>CAD P/N                                 | 1000 ANUFACT<br>FLORIDA<br>SITIO<br>SITIO<br>20/1-0<br>PE DRA | SIZE<br>SEL<br>NO.<br>REMARKS<br><i>URING COL</i><br>N HEAD<br>09)<br>WING | RP.  |
| YOUN<br>NOT<br>WING I<br>OF TH<br>PART<br>DAT                      | ATAPLAT<br>PART NO.<br>DATE<br>ATE<br>DATE<br>IS AN OUTLINE<br>IE RESPECTIVE<br>NUMBER<br>ACTUAL DMC                                                                                                                                                                                                                                                                                                                                                                                                                                                                                                                                                                                                                                                                                                                                                                                                                                                                                                                                                                                                                                                                                                                                                                                                                                                                                                                                                                                                                                                                                                                                                                                                                                                                                                                                                                                                                                                                                                                                                                                                                                                                                                                                                                                                                                                                                                                                                                                                                                                                                                                                                     |          | 9/18-1<br>QTY.<br>SI<br>JSED: AF8<br>SCALE | 70<br>80<br>7<br>DESCRI<br>DANIELS M<br>ORLANDO,<br>CAGE 1185<br>NGLE PO<br>(M225<br>ENVELOF<br>CAD P/N                                 | IPTION /<br>ANUFACT<br>FLORIDA<br>1<br>SITIOI<br>520/1-0      | SIZE<br>SEL<br>NO.<br>REMARKS<br><i>URING COL</i><br>N HEAD<br>09)<br>WING |      |
| YOUN<br>NOT<br>WING I<br>PART<br>IED. A<br>IMBER<br>IBER W         | ATAPLAT<br>PART NO.<br>DATE<br>MG 4/14/1997<br>DATE<br>DATE<br>IS AN OUTLINE<br>IE RESPECTIVE<br>NUMBER<br>NUMBER<br>NUMBER<br>NUMBER<br>NUMBER<br>NUMBER<br>NUMBER<br>NUMBER<br>NUMBER<br>NUMBER<br>NUMBER<br>NUMBER<br>NUMBER<br>NUMBER<br>NUMBER<br>NUMBER<br>NUMBER<br>NUMBER<br>NUMBER<br>NUMBER<br>NUMBER<br>NUMBER<br>NUMBER<br>NUMBER<br>NUMBER<br>NUMBER<br>NUMBER<br>NUMBER<br>NUMBER<br>NUMBER<br>NUMBER<br>NUMBER<br>NUMBER<br>NUMBER<br>NUMBER<br>NUMBER<br>NUMBER<br>NUMBER<br>NUMBER<br>NUMBER<br>NUMBER<br>NUMBER<br>NUMBER<br>NUMBER<br>NUMBER<br>NUMBER<br>NUMBER<br>NUMBER<br>NUMBER<br>NUMBER<br>NUMBER<br>NUMBER<br>NUMBER<br>NUMBER<br>NUMBER<br>NUMBER<br>NUMBER<br>NUMBER<br>NUMBER<br>NUMBER<br>NUMBER<br>NUMBER<br>NUMBER<br>NUMBER<br>NUMBER<br>NUMBER<br>NUMBER<br>NUMBER<br>NUMBER<br>NUMBER<br>NUMBER<br>NUMBER<br>NUMBER<br>NUMBER<br>NUMBER<br>NUMBER<br>NUMBER<br>NUMBER<br>NUMBER<br>NUMBER<br>NUMBER<br>NUMBER<br>NUMBER<br>NUMBER<br>NUMBER<br>NUMBER<br>NUMBER<br>NUMBER<br>NUMBER<br>NUMBER<br>NUMBER<br>NUMBER<br>NUMBER<br>NUMBER<br>NUMBER<br>NUMBER<br>NUMBER<br>NUMBER<br>NUMBER<br>NUMBER<br>NUMBER<br>NUMBER<br>NUMBER<br>NUMBER<br>NUMBER<br>NUMBER<br>NUMBER<br>NUMBER<br>NUMBER<br>NUMBER<br>NUMBER<br>NUMBER<br>NUMBER<br>NUMBER<br>NUMBER<br>NUMBER<br>NUMBER<br>NUMBER<br>NUMBER<br>NUMBER<br>NUMBER<br>NUMBER<br>NUMBER<br>NUMBER<br>NUMBER<br>NUMBER<br>NUMBER<br>NUMBER<br>NUMBER<br>NUMBER<br>NUMBER<br>NUMBER<br>NUMBER<br>NUMBER<br>NUMBER<br>NUMBER<br>NUMBER<br>NUMBER<br>NUMBER<br>NUMBER<br>NUMBER<br>NUMBER<br>NUMBER<br>NUMBER<br>NUMBER<br>NUMBER<br>NUMBER<br>NUMBER<br>NUMBER<br>NUMBER<br>NUMBER<br>NUMBER<br>NUMBER<br>NUMBER<br>NUMBER<br>NUMBER<br>NUMBER<br>NUMBER<br>NUMBER<br>NUMBER<br>NUMBER<br>NUMBER<br>NUMBER<br>NUMBER<br>NUMBER<br>NUMBER<br>NUMBER<br>NUMBER<br>NUMBER<br>NUMBER<br>NUMBER<br>NUMBER<br>NUMBER<br>NUMBER<br>NUMBER<br>NUMBER<br>NUMBER<br>NUMBER<br>NUMBER<br>NUMBER<br>NUMBER<br>NUMBER<br>NUMBER<br>NUMBER<br>NUMBER<br>NUMBER<br>NUMBER<br>NUMBER<br>NUMBER<br>NUMBER<br>NUMBER<br>NUMBER<br>NUMBER<br>NUMBER<br>NUMBER<br>NUMBER<br>NUMBER<br>NUMBER<br>NUMBER<br>NUMBER<br>NUMBER<br>NUMBER<br>NUMBER<br>NUMBER<br>NUMBER<br>NUMBER<br>NUMBER<br>NUMBER<br>NUMBER<br>NUMBER<br>NUMBER<br>NUMBER<br>NUMBER<br>NUMBER<br>NUMBER<br>NUMBER<br>NUMBER<br>NUMBER<br>NUMBER<br>NUMBER<br>NUMBER<br>NUMBER<br>NUMBER<br>NUMBER<br>NUMBER<br>NUMBER<br>NUMBER<br>NUMBER<br>NUMBER<br>NUMBER<br>NUMBER<br>NUMBER<br>NUMBER<br>NUMBER<br>NUMBER<br>NUMBER<br>NUMBER<br>NUMBER<br>NUMBER<br>NUMBER<br>NUMBER<br>NUMBER<br>NUMBER<br>NUMBER<br>NUMBER<br>NUMBE |          | 9/18-1<br>QTY.<br>SI<br>JSED: AF8          | 70<br>80<br>7<br>DESCRI<br>DANIELS M<br>ORLANDO,<br>CAGE 1185<br>NGLE PO<br>(M225<br>ENVELOF<br>ENVELOF<br>CAD P/N<br>TP360<br>DWG. NO. | 1000 ANUFACT<br>FLORIDA<br>SITIO<br>SITIO<br>20/1-0<br>PE DRA | SIZE<br>SEL<br>NO.<br>REMARKS<br><i>URING COL</i><br>N HEAD<br>09)<br>WING | RP.  |