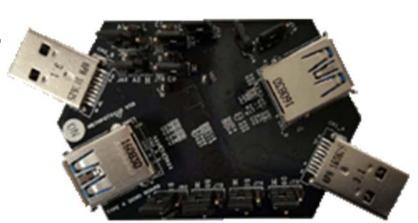

## NB7NPQ7042MMUGEVB: Demo board for 2.2 V USB 3.1 Quad Channel / Dual Port Linear Redriver with Type A

The NB7NPQ7042MCMUGEVB USB Type-A evaluation board is designed to quickly test and verify the operation of the NB7NPQ7042M, a high performance quad channel, high gain, redriver for USB 3.1 Gen 1 and USB 3.1 Gen 2 applications that supports both 5 Gbps and 10 Gbps data rates.