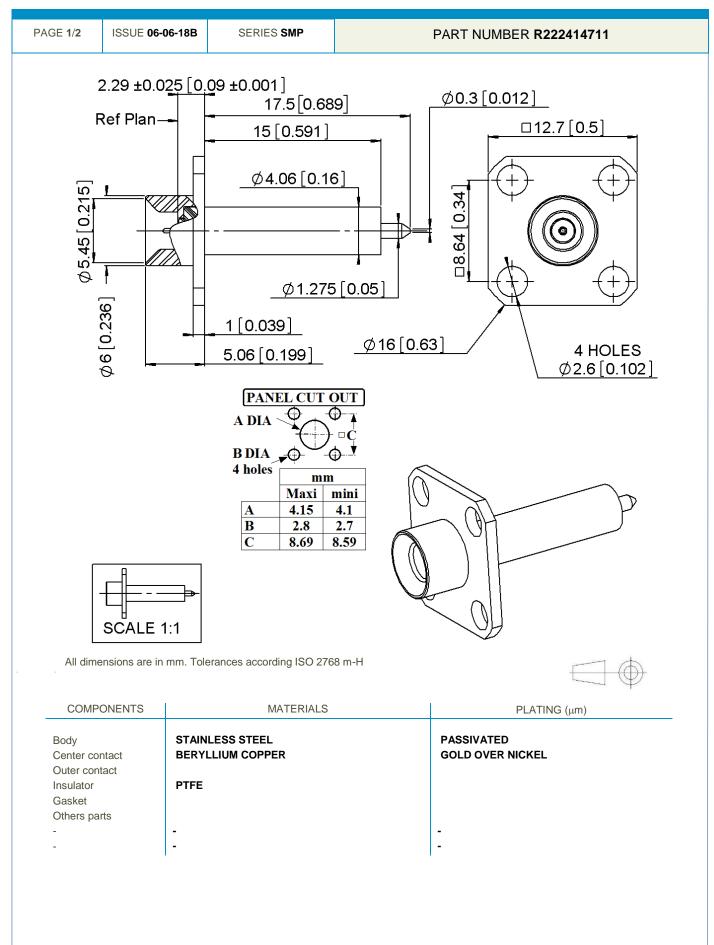

## **Technical Data Sheet**

SQUARE FLANGE JACK RECEPTACLE CYL CONT SMOOTH BORE CATCHER'S MITT

This document contains proprietary information and such information shall not be disclosed to any third party for any purpose whatsoever or used for manufacturing purposes without prior written agreement from Radiall. The data defined in this document are given as an indication, in the effort to improve our products; we reserve the right to make any changes judged necessary.